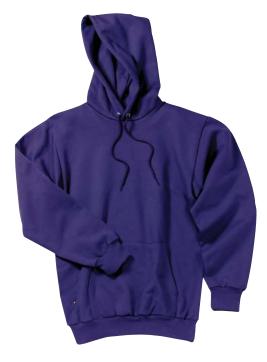

# **Pullover Hooded Sweatshirt**

## PORT & COMPANY

## PC90H

- \* 9-ounce \* 50/50 cotton/poly fleece \* Double-lined hood with grommets
  \* Matching drawcord \* Set-in sleeves \* Muff pocket