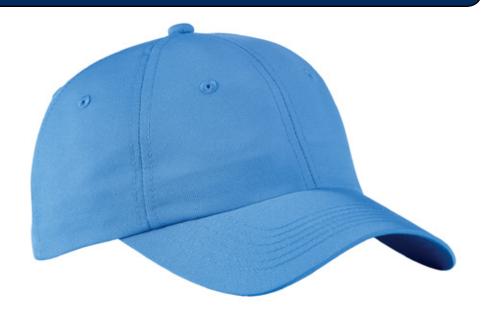

## **Recycled Poly Cap**

## **C875**

\* Fabric: 55% recycled poly/45% poly \* Structure: Unstructured \* Profile: Low \* Panels: 6 \* Closure: Velcro \* Extras: Lightweight, great feel

| Finished Measurements in Inches |        |  |  |  |
|---------------------------------|--------|--|--|--|
| Crown Height                    | 6.5"   |  |  |  |
| Inside Circumference            | 22.25" |  |  |  |
| Bill Length                     | 2.625" |  |  |  |

Crown Height from bottom of side panel to edge of top button through eyelet. Circumference measured with velcro completely overlapped.

| Colors |           |  |  |  |
|--------|-----------|--|--|--|
|        | (White)   |  |  |  |
|        | Black     |  |  |  |
|        | Blue Lake |  |  |  |
|        | Navy      |  |  |  |
|        | Sand Dune |  |  |  |