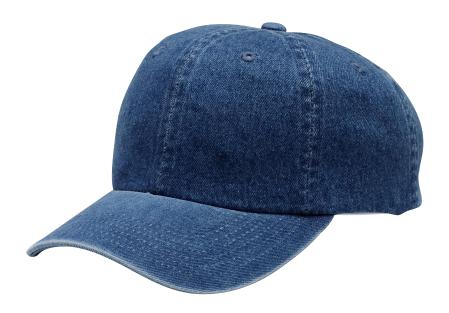

## **Brushed Twill Cap**

## PORT AUTHORITY

## **BTU**

- \* 100% cotton heavyweight fabric \* 6-panel construction \* Unstructured \* Low profile
- \* Hidden tuck-in Velcro closure \* Stitched eyelets \* Fashion-curved bill

| Finished Measurements in Inches |      |  |  |  |
|---------------------------------|------|--|--|--|
| Crown Height                    | 6.5″ |  |  |  |
| Inside Circumference            | 22"  |  |  |  |
| Bill Length                     | 2.9" |  |  |  |
| Width of Two Front Panels       | 7.5″ |  |  |  |