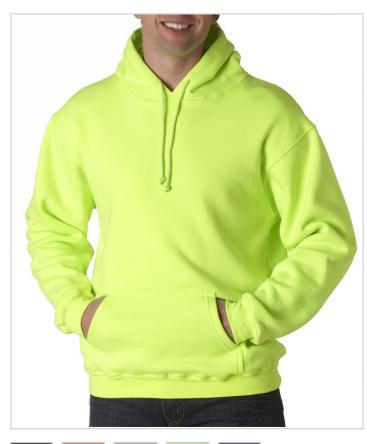

## **Description:**

Make your logo stand out with Bayside.

Sizes: M through 4XL

## **Key Features:**

- Preshrunk heavyweight 80% cotton/20% polyester fleece
- 9.5-oz.
- Lycra® in cuffs and bottom band
- Front pouch pocket
- Matching drawstrings
- Double-lined hood

M-4XL: Black, Bright Orange, Dark Ash, Lime Green, Navy